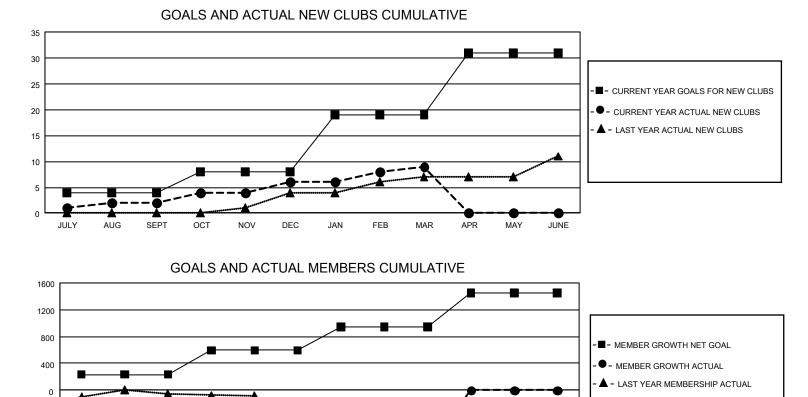

## GMT Constitutional Area 4, Group D

REPORT DOES NOT INCLUDE CLUBS IN UNDISTRICTED AREAS.

| Clubs                 |               |           |               | Members               |                        |                         |                                                    |  |  |
|-----------------------|---------------|-----------|---------------|-----------------------|------------------------|-------------------------|----------------------------------------------------|--|--|
| RESULTS FOR 2020-2021 |               |           |               | RESULTS FOR 2020-2021 |                        |                         |                                                    |  |  |
| QUARTER               | NEW CLUB GOAL | NEW CLUBS | DROPPED CLUBS | QUARTER MEME          | BER GROWTH NET<br>GOAL | MEMBER GROWTH<br>ACTUAL | DROPPED<br>MEMBERS ACTUAL<br>(including transfers) |  |  |
| JULY/AUG/SEPT         | 12            | 2         | 12            | JULY/AUG/SEPT         | 235                    | 438                     | 620                                                |  |  |
| OCT/NOV/DEC           | 12            | 4         | 5             | OCT/NOV/DEC           | 360                    | 642                     | 984                                                |  |  |
| JAN/FEB/MAR           | 33            | 3         | 24            | JAN/FEB/MAR           | 352                    | 494                     | 637                                                |  |  |
| APR/MAY/JUNE          | 36            | 0         | 0             | APR/MAY/JUNE          | 507                    | 0                       | 0                                                  |  |  |